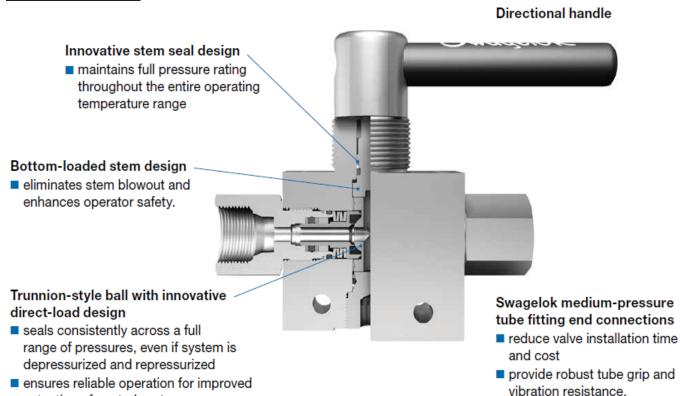

| 15,000 at<br>250°F     | ASME B31.3,<br>Chapter IX<br>(Unlisted<br>Components) |
| 12FKB<br>(2-way)                  | Body                                     | 316 SS (ASTM<br>A479)                              | Medium Pressure Tube Fitting 3/4"                                               | 15,000                           | 15,000 at<br>250°F     |                                                       |
|                                   |                                          |                                                    | Female NPT 3/4"                                                                 | 10,000                           | 10,000 at<br>250°F     |                                                       |

#### **Product Illustration**



#### **Configurations**

actuation of control systems.



Canadian Registration Number

2-Way (On-Off) Valve

Category C: Swagelok FKB Series Ball Valves Page 2 of 2

Valves are available in 2-way and 3-way pattern, and either manually or pneumatically actuated.

Date: January 7, 2022



Some of the product options listed below affect pressure and/or temperature ratings shown in the above Summary Table, but in all cases the ratings are less than those shown in the table. All of the following options are within the scope of this approval.

#### O-ring Stem Seal Options

**HNBR Nitrile** 

Perfluorocarbon FFKM

Additional options and non-pressure boundary alterations that do not affect pressuretemperature ratings may be made available within the scope of this registration. Examples of thes